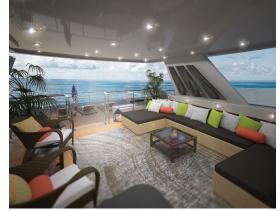

### STYLE. POWER. OPTIONS.

The Burger 115 has a top speed of 22 knots and a cruising speed of 18 knots. All available in comfort and a style you complete with Burger's design team. This exceptional motor yacht will be crafted to your specifications by Burger's experienced and meticulous team. Start here and finish with the adventure of a lifetime.