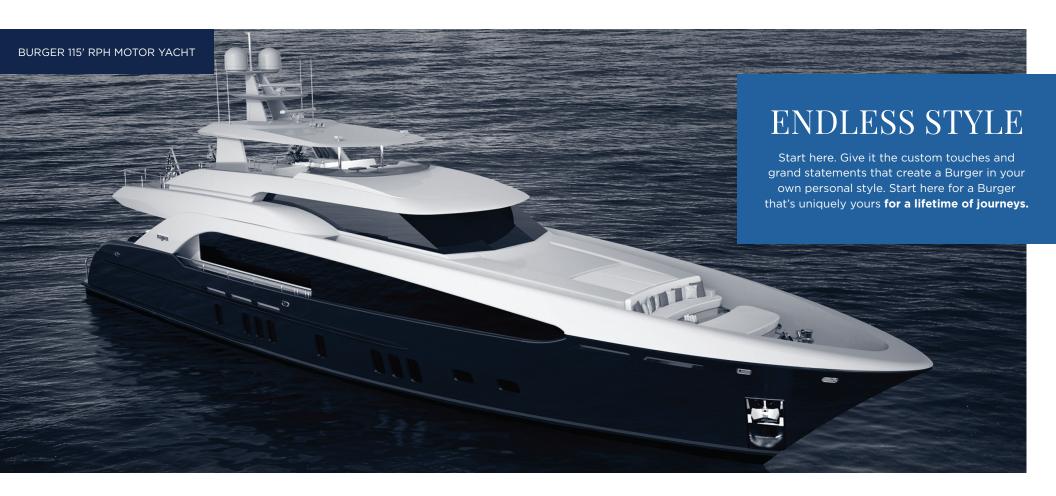

# INTRODUCING THE BURGER 115' MOTOR YACHT

The Burger 115 Raised Pilot House Motor Yacht is a sleek, modern yacht that arrives in any port as an announcement. This is a Burger for adventure and exploring. Work with Burger to customize her for your unique requirements — a collaboration that combines your mission with our heritage.

### STYLE. POWER. OPTIONS.

The Burger 115 has a top speed of 22 knots and a cruising speed of 18 knots. All available in comfort and a style you complete with Burger's design team. This exceptional motor yacht will be crafted to your specifications by Burger's experienced and meticulous team. Start here and finish with the adventure of a lifetime.