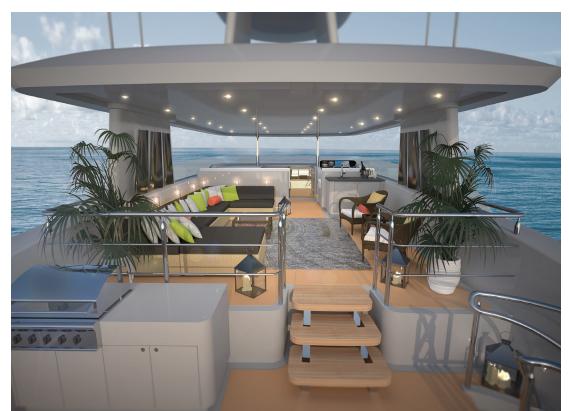

### STYLE. POWER. OPTIONS.

The Burger 115 has a top speed of 22 knots and a cruising speed of 18 knots. All available in comfort and a style you complete with Burger's design team. This exceptional motor yacht will be crafted to your specifications by Burger's experienced and meticulous team. Start here and finish with the adventure of a lifetime.