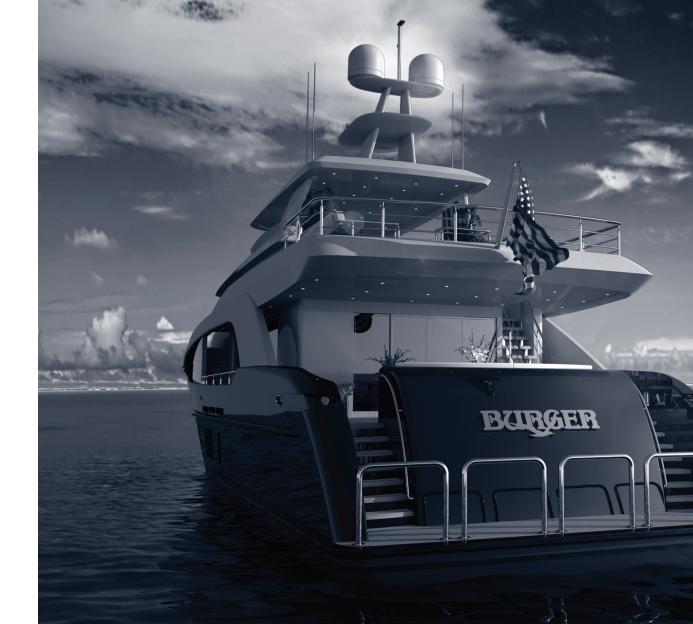

# INTRODUCING THE BURGER 115' MOTOR YACHT

The Burger 115 Raised Pilot House Motor Yacht is a sleek, modern yacht that arrives in any port as an announcement. This is a Burger for adventure and exploring. Work with Burger to customize her for your unique requirements — a collaboration that combines your mission with our heritage.